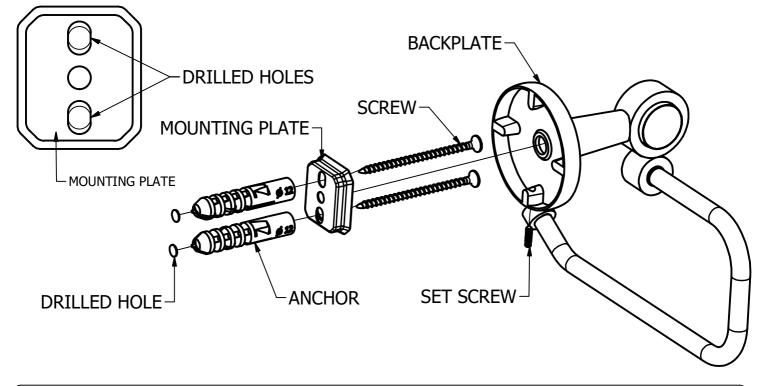

## (Step1: Drill Holes in Wall for screws or screw anchors and attached Mounting plate to Wall

Determine your desired location for installation and make a mark for the location of the mounting plate. Remove mounting plate from backplate by loosening set screw in backplate as pictured below. Place center hole of mounting plate over mark made above. Make 2 marks where mounting screws will be placed as shown below. Drill hole at each of the marks. (You may substitute other style mounting anchors or screws if desired). Place anchors into the holes made. Place mounting plate over holes and secure to mounting surface using screws as shown below.