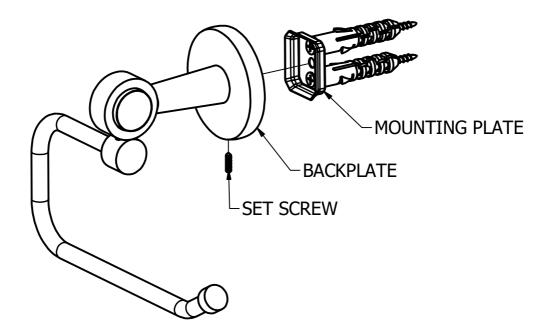

## Step2: Attach Bracket to Mounting Plate

Place bracket on mounting plate and secure by tightening set screw as shown below.